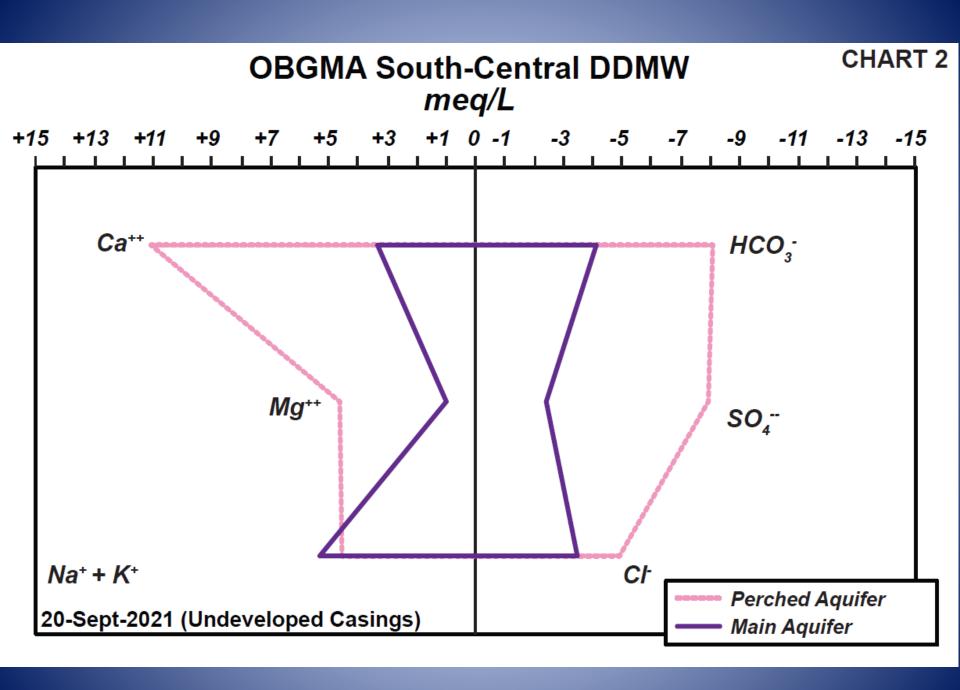

Perched Aquifer 13.18 ft to water in June 14.09 ft July 27 14.72 ft Aug 24

Intermediate Shallow Aquifer: 43.53 ft to water in June 45.36 ft July 27 46.75 ft Aug 24

Intermediate Deep Aquifer: 52.05 ft to water in June 54.98 ft July 27 58.72 ft
Main Production Aquifer: 51.06 ft to water in June 52.27 ft July 27 55.80 ft Aug 24