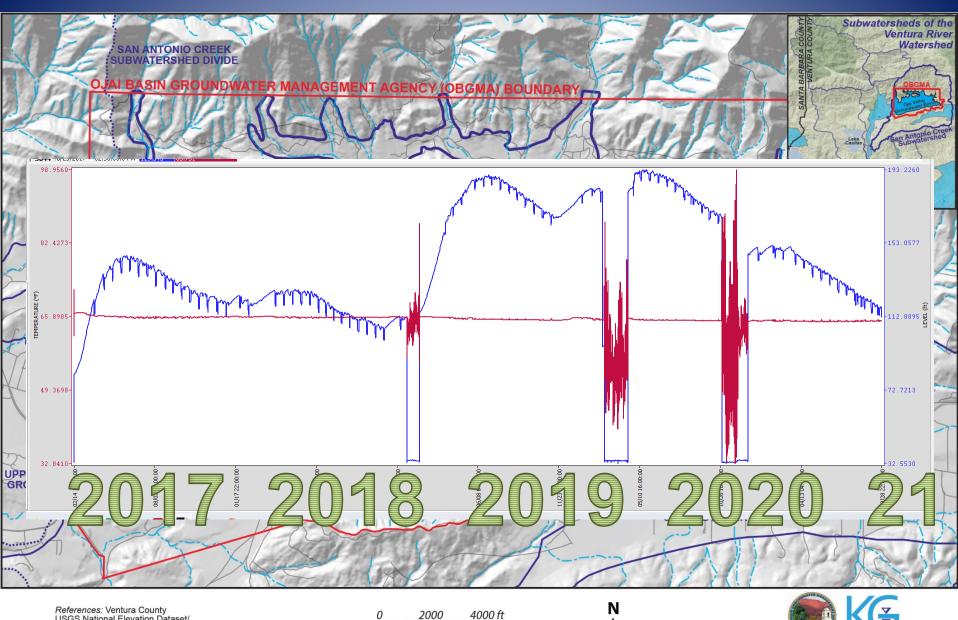

## Depth to Water: Ojai Basin Key Well Area 04N/22W-5L8 (Carne and Grand)

Perched Aquifer 13.18 ft to water in June 14.09 ft July 27 14.72 ft Aug 24

Intermediate Shallow Aquifer: 43.53 ft to water in June 45.36 ft July 27 46.75 ft Aug 24

Intermediate Deep Aquifer: 52.05 ft to water in June 54.98 ft July 27 58.72 ft
Main Production Aquifer: 51.06 ft to water in June 52.27 ft July 27 55.80 ft Aug 24