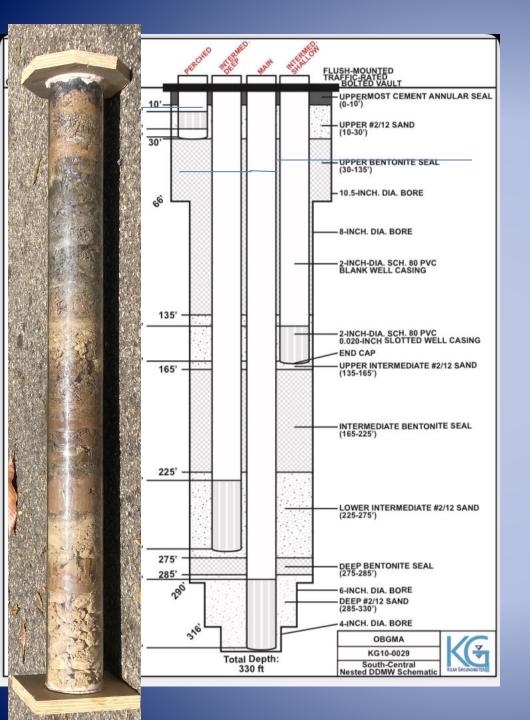

Perched Aquifer 13.18 ft to water in June 14.09 ft July 27 14.72 ft Aug 24

Intermediate Shallow Aquifer: 43.53 ft to water in June 45.36 ft July 27 46.75 ft Aug 24

Intermediate Deep Aquifer: 52.05 ft to water in June 54.98 ft July 27 58.72 ft
Main Production Aquifer: 51.06 ft to water in June 52.27 ft July 27 55.80 ft Aug 24