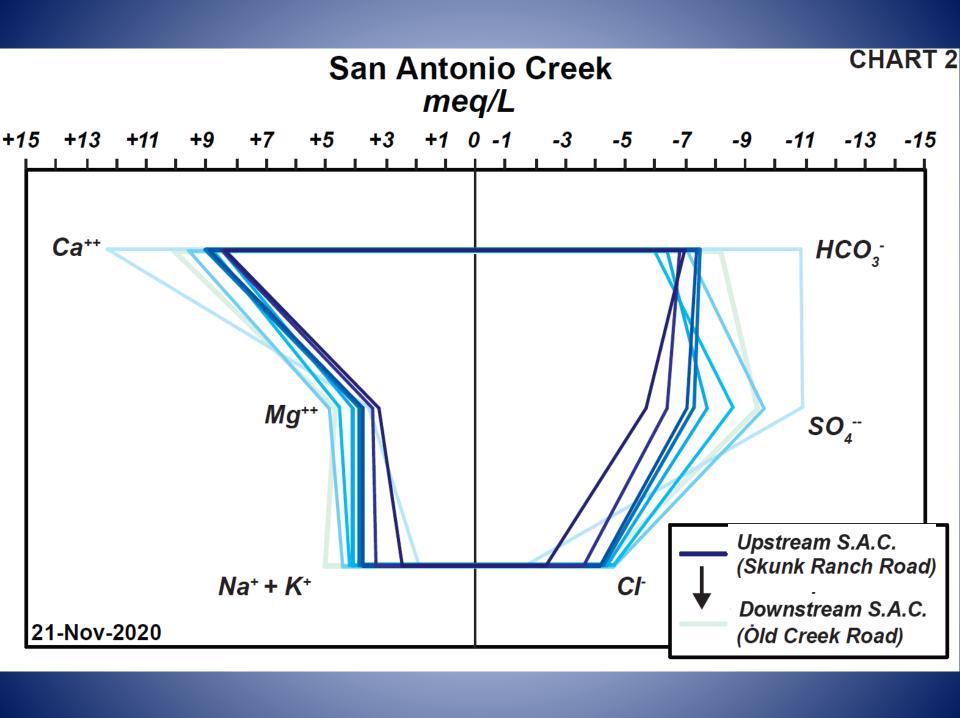

# Monthly

- Surface outflow
- 0.07 cfs to 2.8 cfs
- 5 to 45AF/mo
- WY 2020-21:
   280 AF td

| FLOW TRANSECT SURVEYS AT OJAI BASIN OUTFLOW |                                             |                                             |
|---------------------------------------------|---------------------------------------------|---------------------------------------------|
| Date                                        | San Antonio Creek<br>Flow Measurement (cfs) | Montgomerey Creek<br>Flow Measurement (cfs) |
| 29-Jul-2019                                 | 1.77                                        | -                                           |
| 5-Sep-2019                                  | 1.14                                        | -                                           |
| 26-Sep-2019                                 | 1.45                                        | -                                           |
| 26-Oct-2019                                 | 1.09                                        | -                                           |
| 26-Nov-2019                                 | 1.27                                        | -                                           |
| 31-Dec-2019                                 | 1.63                                        | -                                           |
| 29-Jan-2020                                 | 1.20                                        | -                                           |
| 26-Feb-2020                                 | 0.96                                        | -                                           |
| 31-Mar-2020                                 | 1.91                                        | 0.37                                        |
| 30-Apr-2020                                 | 2.80                                        | 0.54                                        |
| 28-May-2020                                 | 1.89                                        | 0.21                                        |
| 30-Jun-2020                                 | 1.51                                        | 0.08                                        |
| 18-Aug-2020                                 | 0.93                                        | <0.01                                       |
| 24-Sep-2020                                 | 0.64                                        | 0.00                                        |
| 29-Oct-2020                                 | 0.59                                        | 00.0                                        |
| 30-Nov-2020                                 | 0.52                                        | 00.0                                        |
| 30-Dec-2020                                 | 0.60                                        | 0.05                                        |
| 28-Jan-2021                                 | 0.67                                        | 0.07                                        |
| 23-Feb-2021                                 | 0.59                                        | 0.05                                        |
| 22-Mar-2021                                 | 0.60                                        | 0.08                                        |
| 27-Apr-2021                                 | 0.40                                        | <0.01                                       |
| 25-May-2021                                 | 0.22                                        | 0.00                                        |
| 22-Jun-2021                                 | 0.16                                        | 0.00                                        |
| 27-Jul-2021                                 | 0.10                                        | 0.00                                        |
| 31-Aug-2021                                 | 0.08                                        | 0.00                                        |
| 28-Sep-2021                                 | 0.07                                        | 0.00                                        |