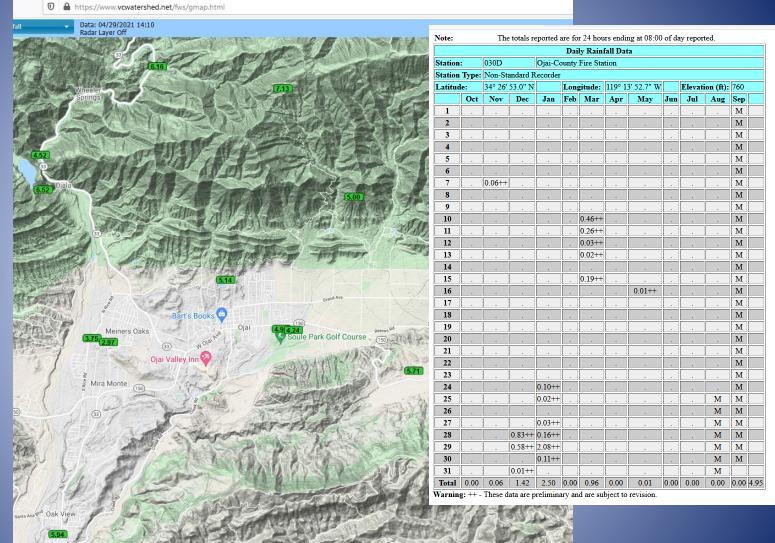

## 2020-2021 Water year

With no more rain this year, valley floor totals would be lowest since the 4.35" of 1947

References: Ventura County USGS National Elevation Dataset/ National Hydrography Dataset