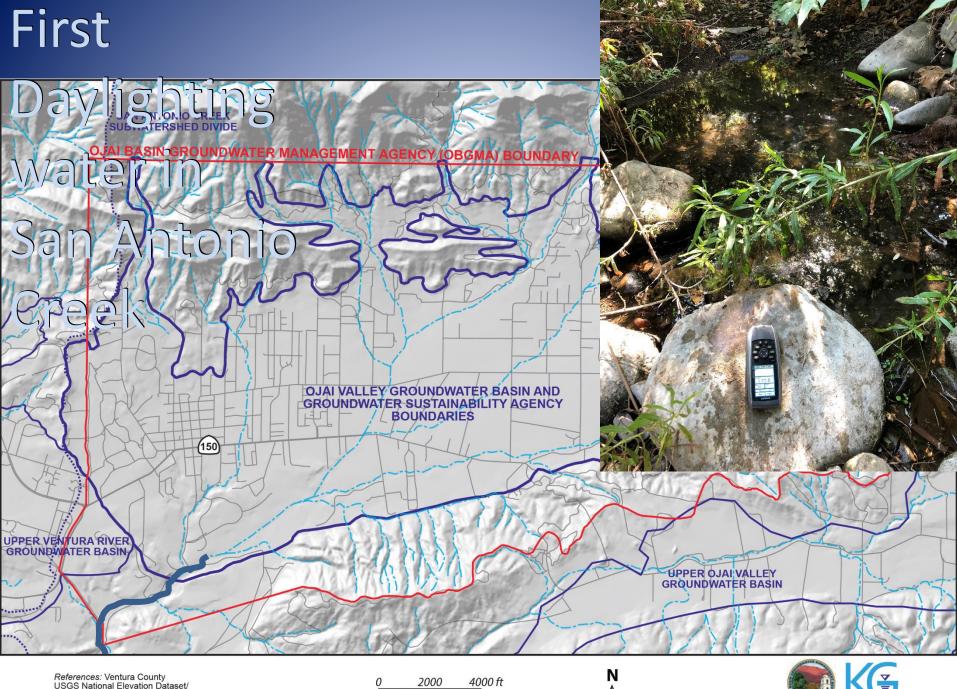

## 2020-2021 Water year

With no more rain this year, valley floor totals would be lowest since the 4.35" of 1947

References: Ventura County USGS National Elevation Dataset/ National Hydrography Dataset