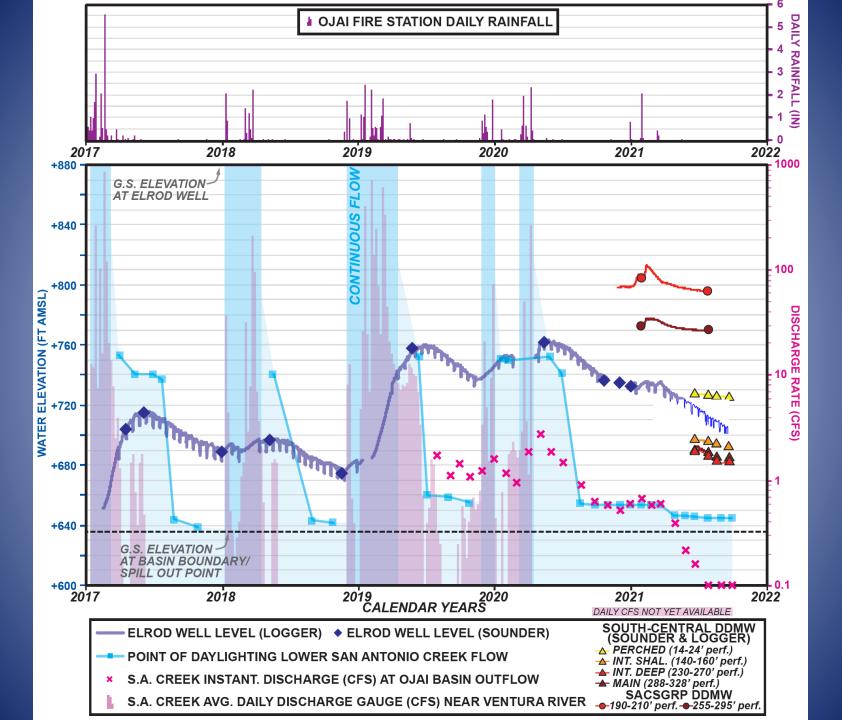

## 2020-2021 Water year

With no more rain this year, valley floor totals would be lowest since the 4.35" of 1947

References: Ventura County USGS National Elevation Dataset/ National Hydrography Dataset

## Depth to Water: Ojai Basin Key Well Area 04N/22W-5L8 (Carne and Grand)

# Monthly

- Surface outflow
- 0.07 cfs to 2.8 cfs
- 5 to 45AF/mo
- WY 2020-21:
   280 AF td

| FLOW TRANSECT SURVEYS AT OJAI BASIN OUTFLOW |                                             |                                             |
|---------------------------------------------|---------------------------------------------|---------------------------------------------|
| Date                                        | San Antonio Creek<br>Flow Measurement (cfs) | Montgomerey Creek<br>Flow Measurement (cfs) |
| 29-Jul-2019                                 | 1.77                                        | -                                           |
| 5-Sep-2019                                  | 1.14                                        | -                                           |
| 26-Sep-2019                                 | 1.45                                        | -                                           |
| 26-Oct-2019                                 | 1.09                                        | -                                           |
| 26-Nov-2019                                 | 1.27                                        | -                                           |
| 31-Dec-2019                                 | 1.63                                        | -                                           |
| 29-Jan-2020                                 | 1.20                                        | -                                           |
| 26-Feb-2020                                 | 0.96                                        | -                                           |
| 31-Mar-2020                                 | 1.91                                        | 0.37                                        |
| 30-Apr-2020                                 | 2.80                                        | 0.54                                        |
| 28-May-2020                                 | 1.89                                        | 0.21                                        |
| 30-Jun-2020                                 | 1.51                                        | 0.08                                        |
| 18-Aug-2020                                 | 0.93                                        | <0.01                                       |
| 24-Sep-2020                                 | 0.64                                        | 0.00                                        |
| 29-Oct-2020                                 | 0.59                                        | 00.0                                        |
| 30-Nov-2020                                 | 0.52                                        | 00.0                                        |
| 30-Dec-2020                                 | 0.60                                        | 0.05                                        |
| 28-Jan-2021                                 | 0.67                                        | 0.07                                        |
| 23-Feb-2021                                 | 0.59                                        | 0.05                                        |
| 22-Mar-2021                                 | 0.60                                        | 0.08                                        |
| 27-Apr-2021                                 | 0.40                                        | <0.01                                       |
| 25-May-2021                                 | 0.22                                        | 0.00                                        |
| 22-Jun-2021                                 | 0.16                                        | 0.00                                        |
| 27-Jul-2021                                 | 0.10                                        | 0.00                                        |
| 31-Aug-2021                                 | 0.08                                        | 0.00                                        |
| 28-Sep-2021                                 | 0.07                                        | 0.00                                        |

Perched Aquifer 13.18 ft to water in June 14.09 ft July 27 14.72 ft Aug 24

Intermediate Shallow Aquifer: 43.53 ft to water in June 45.36 ft July 27 46.75 ft Aug 24

Intermediate Deep Aquifer: 52.05 ft to water in June 54.98 ft July 27 58.72 ft
Main Production Aquifer: 51.06 ft to water in June 52.27 ft July 27 55.80 ft Aug 24