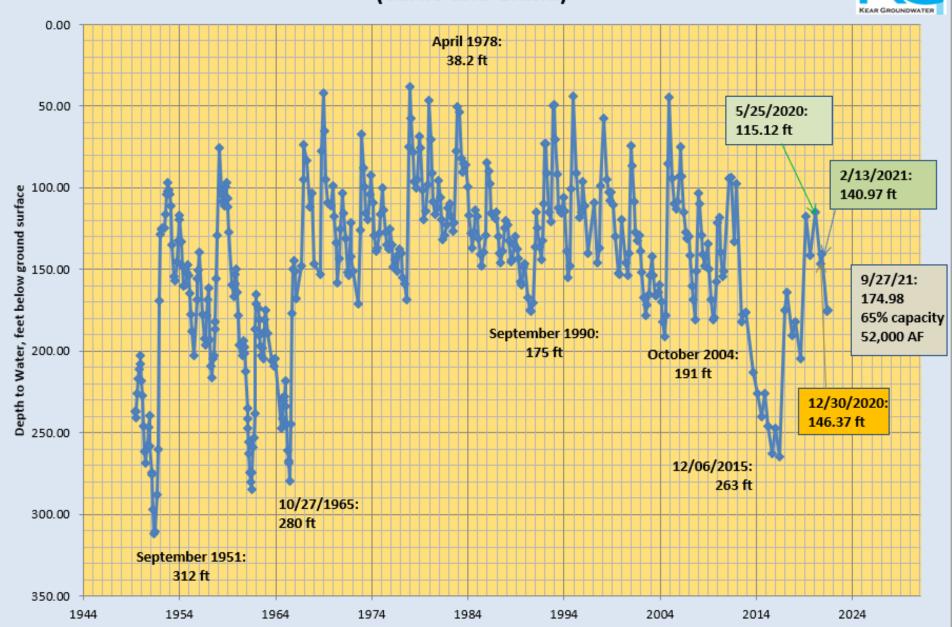

#### Welcome Fall...

### -Ojai Basin Conditions

OBGMA
Ojai, California

Jordan Kear, PG, CHG 30 September 2021



## 2020-2021 Water year



With no more rain this year, valley floor totals would be lowest since the 4.35" of 1947



References: Ventura County USGS National Elevation Dataset/ National Hydrography Dataset









## Depth to Water: Ojai Basin Key Well Area 04N/22W-5L8 (Carne and Grand)

















# Monthly

- Surface outflow
- 0.07 cfs to 2.8 cfs
- 5 to 45AF/mo
- WY 2020-21:
   280 AF td

| FLOW TRANSECT SURVEYS AT OJAI BASIN OUTFLOW |                                             |                                             |
|---------------------------------------------|---------------------------------------------|---------------------------------------------|
| Date                                        | San Antonio Creek<br>Flow Measurement (cfs) | Montgomerey Creek<br>Flow Measurement (cfs) |
| 29-Jul-2019                                 | 1.77                                        | -                                           |
| 5-Sep-2019                                  | 1.14                                        | -