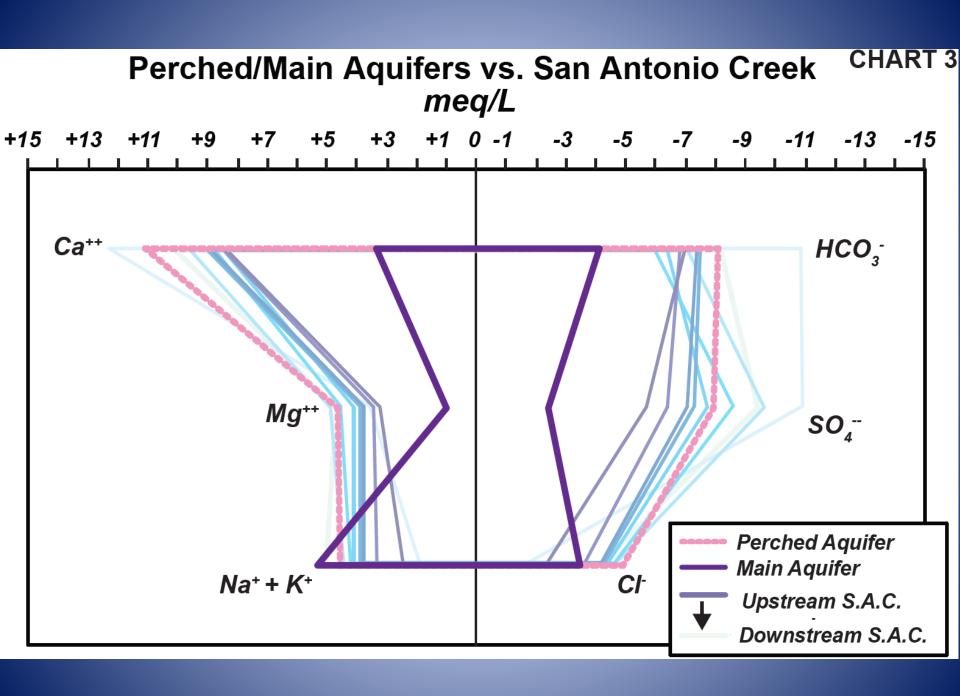

Perched Aquifer 13.18 ft to water in June 14.09 ft July 27 14.72 ft Aug 24

Intermediate Shallow Aquifer: 43.53 ft to water in June 45.36 ft July 27 46.75 ft Aug 24

Intermediate Deep Aquifer: 52.05 ft to water in June 54.98 ft July 27 58.72 ft
Main Production Aquifer: 51.06 ft to water in June 52.27 ft July 27 55.80 ft Aug 24